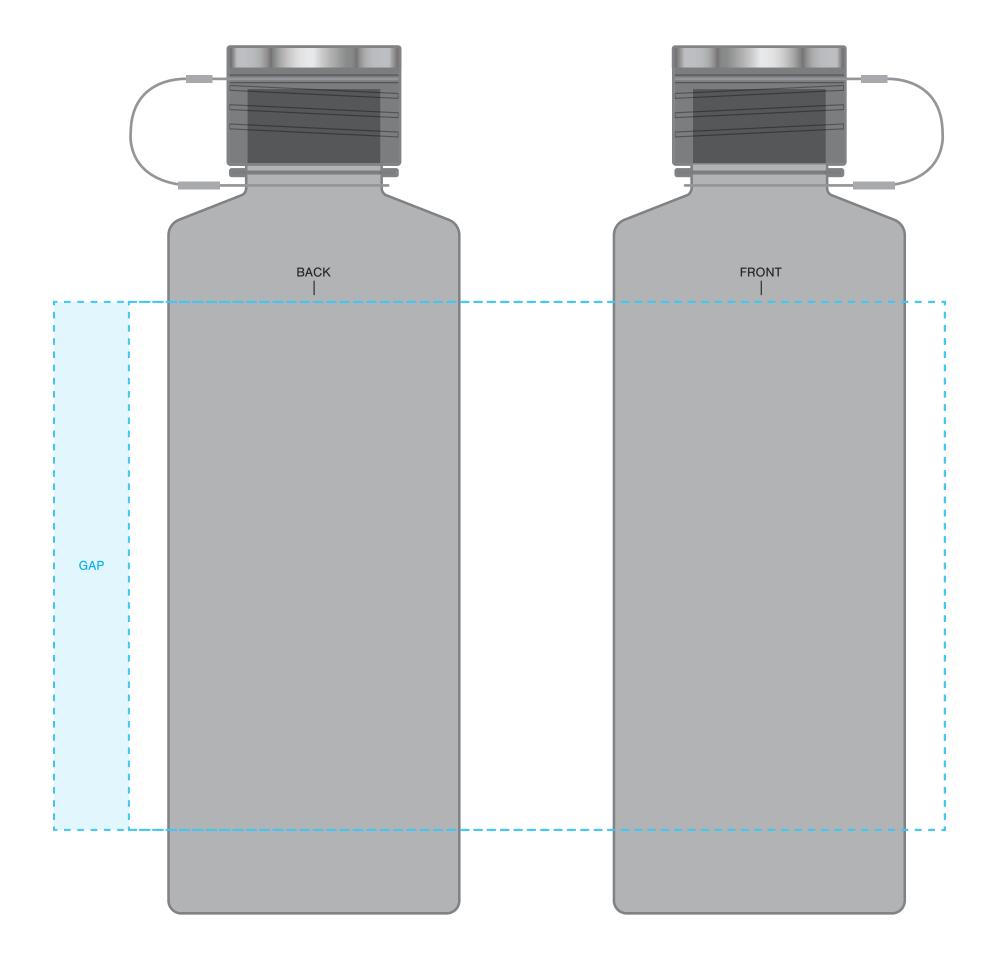

## 25 OZ H2GO® CABLE

**AVAILABLE IMPRINT AREA** = 5.5" h x 2.75" w x 8.5" wrap [9.28" full wrap when printing more than one color}