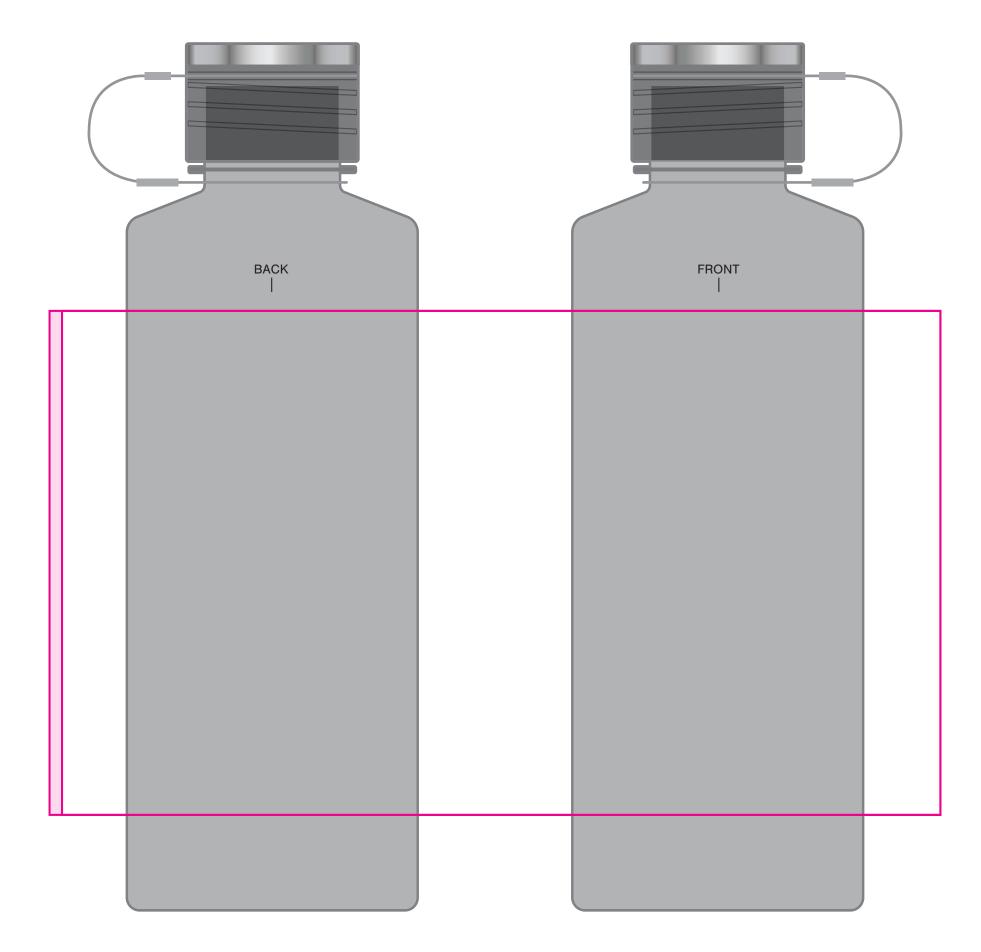

## 25 OZ H2GO® CABLE

**H4 AVAILABLE IMPRINT AREA** = 5.25" h x 2.75" w x 9.15" wrap